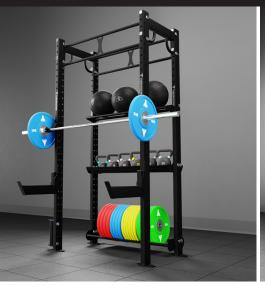

#### INTEGRATED STORAGE SOLUTIONS

From Olympic plates and kettle bells, to stability and medicine balls, XTC's integrated storage helps keep your functional fitness space organized and safe.

# XTC 2x4 COMPACT 9-XTC-204C-60THD

RECOMMENDED FLOOR SPACE 14' X 12' (4.5M X 4M)

**INCLUDES:** 

**BALL SHELF, 4' X1** 

**BAR STORAGE X1** 

**PLATE STORAGE, 4' X1** 

**SQUAT STATION X1** 

WIDE SHELF, 4' X1