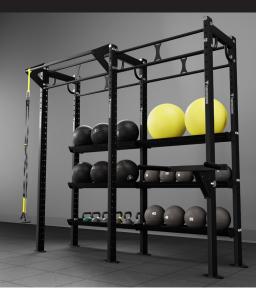

#### INTEGRATED STORAGE SOLUTIONS

From Olympic plates and kettle bells, to stability and medicine balls, XTC's integrated storage helps keep your functional fitness space organized and safe.

# BIG OPPORTUNITIES IN SMALL SPACES

The XTC Compact Rigs brings functional training to small spaces, providing members and guests an opportunity to change it up no matter where they are in their fitness journey.

# XTC 2x8 COMPACT 9-XTC-208C-60THD

RECOMMENDED FLOOR SPACE 18' X 12' (5.5M X 4M)

**INCLUDES:** 

**TRIANGLE PULL UP BAR X1** 

**DIP BAR X1** 

WIDE SHELF, 4' X6