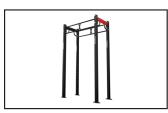

### **DUAL POST ATTACHMENTS**

DUAL POST MOUNT LOCATIONS

FLYING PULLUP BAR, 4' SKU: 51-00246-60-KT MOUNT: DUAL POST

TRIANGLE PULLUP BAR, 4' SKU: 51-00252-60-KT MOUNT: DUAL POST

ROCK GRIP PULLUP SKU: 71-00229-60-KT MOUNT: DOUBLE PULLUP BAR