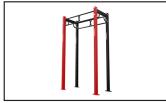

## THROWDOWN XTC™ COMPACT RIGS

XTC Compact Rigs are constructed with 2' or 4' cross member bars and are available in 4' or 8' lengths. These freestanding rigs create a compact functional footprint ideal for hospitality, multi-family housing, boutique studios, flexibility zones or anywhere you need additional organization and storage.

# BIG OPPORTUNITIES IN SMALL SPACES

The XTC Compact Rigs brings functional training to small spaces, providing members and guests an opportunity to change it up no matter where they are in their fitness journey.