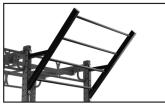

### **DUAL POST ATTACHMENTS**

DUAL POST MOUNT LOCATIONS

FLYING PULLUP BAR, 4' SKU: 51-00246-60-KT MOUNT: DUAL POST

TRIANGLE PULLUP BAR, 4' SKU: 51-00252-60-KT MOUNT: DUAL POST

ROCK GRIP PULLUP SKU: 71-00229-60-KT MOUNT: DOUBLE PULLUP BAR

TARGET + DPU ADAPTER SKU: 73-00121-29THD-KT MOUNT: DOUBLE PULLUP BAR

XTC CROSSMEMBER, 6' SKU: 52-00114-60-KT MOUNT: DUAL POST

XTC CROSSMEMBER, 4' SKU: 52-00113-60-KT MOUNT: DUAL POST

WIDE SHELF, 4' SKU: 52-00124-60-KT MOUNT: DUAL POST