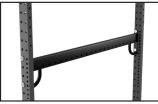

### SINGLE POST ATTACHMENTS

SINGLE POST MOUNT LOCATIONS

UNIVERSAL CLIP ATTACHMENT SKU: 72-00108-60-KT MOUNT: POST

**STEP-UP SKU:** 71-00100-60-KT **MOUNT:** POST

**DIP BAR SKU:** 71-00101-60-KT **MOUNT:** POST

LANDMINE, RIG MOUNT SKU: 71-00227-60-KT MOUNT: POST

BAR STORAGE SKU: 71-00267-60-KT MOUNT: POST

ROPE HANGER SKU: 71-00360-60-KT MOUNT: POST

VERTICAL DUMBBELL RACK SKU: 71-00367-60-KT MOUNT: POST

ROPE ANCHOR, RIG MOUNT SKU: 71-00308-60-KT MOUNT: POST