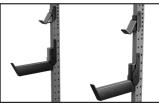

### **DUAL POST ATTACHMENTS**

DUAL POST MOUNT LOCATIONS

FLYING PULLUP BAR, 4' SKU: 51-00246-60-KT MOUNT: DUAL POST

TRIANGLE PULLUP BAR, 4' SKU: 51-00252-60-KT MOUNT: DUAL POST

ROCK GRIP PULLUP SKU: 71-00229-60-KT MOUNT: DOUBLE PULLUP BAR

NEUTRAL GRIP PULLUP SKU: 71-00268-60-KT MOUNT: DOUBLE PULLUP BAR

SQUAT STATION SKU: 73-00120-60-KT MOUNT: DUAL POST

MEGA GRIP PULLUP BAR, 4' SKU: 51-00293-60-KT MOUNT: MUSCLEUP/POST

MEGA GRIP PULLUP BAR, 6' SKU: 51-00314-60-KT MOUNT: MUSCLEUP/POST