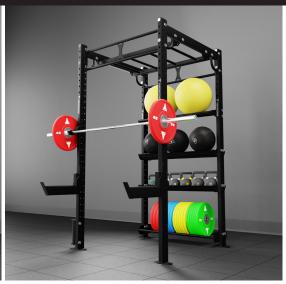

#### INTEGRATED STORAGE SOLUTIONS

From Olympic plates and kettle bells, to stability and medicine balls, XTC's integrated storage helps keep your functional fitness space organized and safe.

# XTC 4x4 COMPACT 9-XTC-404C-60THD

RECOMMENDED FLOOR SPACE 14' X 14' (4.5M X 4.5M)

**INCLUDES:** 

**BALL SHELF, 4' X1** 

**BAR STORAGE X1** 

PLATE STORAGE, 4' X1

**SQUAT STATION X1** 

WIDE SHELF, 4' X2