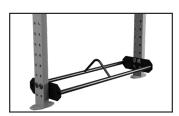

### **DUAL POST ATTACHMENTS**

DUAL POST MOUNT LOCATIONS

FLYING PULLUP BAR, 4' SKU: 51-00246-60-KT MOUNT: DUAL POST

TRIANGLE PULLUP BAR, 4' SKU: 51-00252-60-KT MOUNT: DUAL POST

ROCK GRIP PULLUP SKU: 71-00229-60-KT MOUNT: DOUBLE PULLUP BAR