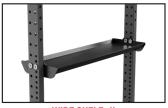

TARGET + DPU ADAPTER SKU: 73-00121-29THD-KT MOUNT: DOUBLE PULLUP BAR

XTC CROSSMEMBER, 6' SKU: 52-00114-60-KT MOUNT: DUAL POST

XTC CROSSMEMBER, 4' SKU: 52-00113-60-KT MOUNT: DUAL POST

WIDE SHELF, 4' SKU: 52-00124-60-KT MOUNT: DUAL POST

WIDE SHELF, 6'
SKU: 52-00125-60-KT
MOUNT: DUAL POST

BALL SHELF, 4' SKU: 71-00271-60-KT MOUNT: DUAL POST

KETTLEBELL SHELF, 4' SKU: 73-00122-60-KT MOUNT: DUAL POST

PLATE STORAGE, 4' SKU: 71-00363-60-KT MOUNT: DUAL POST