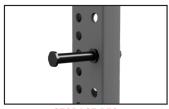

### SINGLE POST ATTACHMENTS

SINGLE POST MOUNT LOCATIONS

UNIVERSAL CLIP ATTACHMENT SKU: 72-00108-60-KT MOUNT: POST

**STEP-UP SKU:** 71-00100-60-KT **MOUNT:** POST

**DIP BAR SKU:** 71-00101-60-KT **MOUNT:** POST