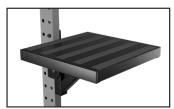

WIDE SHELF, 6'
SKU: 52-00125-60-KT
MOUNT: DUAL POST

BALL SHELF, 4' SKU: 71-00271-60-KT MOUNT: DUAL POST

KETTLEBELL SHELF, 4' SKU: 73-00122-60-KT MOUNT: DUAL POST

PLATE STORAGE, 4' SKU: 71-00363-60-KT MOUNT: DUAL POST