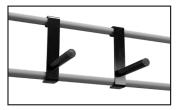

### SINGLE POST ATTACHMENTS

SINGLE POST MOUNT LOCATIONS

UNIVERSAL CLIP ATTACHMENT SKU: 72-00108-60-KT MOUNT: POST

**STEP-UP SKU:** 71-00100-60-KT **MOUNT:** POST

**DIP BAR SKU:** 71-00101-60-KT **MOUNT:** POST

LANDMINE, RIG MOUNT SKU: 71-00227-60-KT MOUNT: POST

BAR STORAGE SKU: 71-00267-60-KT MOUNT: POST

ROPE HANGER SKU: 71-00360-60-KT MOUNT: POST

VERTICAL DUMBBELL RACK SKU: 71-00367-60-KT MOUNT: POST

ROPE ANCHOR, RIG MOUNT SKU: 71-00308-60-KT MOUNT: POST