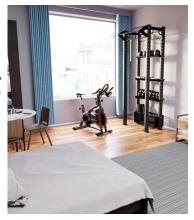

## THROWDOWN XTC™ COMPACT RIGS

XTC Compact Rigs are constructed with 2' or 4' cross member bars and are available in 4' or 8' lengths. These freestanding rigs create a compact functional footprint ideal for hospitality, multi-family housing, boutique studios, flexibility zones or anywhere you need additional organization and storage.

# BIG OPPORTUNITIES IN SMALL SPACES

The XTC Compact Rigs brings functional training to small spaces, providing members and guests an opportunity to change it up no matter where they are in their fitness journey.