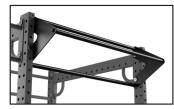

### **DUAL POST ATTACHMENTS**

DUAL POST MOUNT LOCATIONS

FLYING PULLUP BAR, 4' SKU: 51-00246-60-KT MOUNT: DUAL POST

TRIANGLE PULLUP BAR, 4' SKU: 51-00252-60-KT MOUNT: DUAL POST

ROCK GRIP PULLUP SKU: 71-00229-60-KT MOUNT: DOUBLE PULLUP BAR

NEUTRAL GRIP PULLUP SKU: 71-00268-60-KT MOUNT: DOUBLE PULLUP BAR

SQUAT STATION SKU: 73-00120-60-KT MOUNT: DUAL POST

MEGA GRIP PULLUP BAR, 4' SKU: 51-00293-60-KT MOUNT: MUSCLEUP/POST

MEGA GRIP PULLUP BAR, 6' SKU: 51-00314-60-KT MOUNT: MUSCLEUP/POST