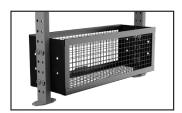

STORAGE BIN, 4'
SKU: 71-00402-60-KT
MOUNT: DUAL POST

STORAGE BIN, 6'
SKU: 52-00127-60-KT
MOUNT: DUAL POST

STABILITY BALL SHELF, 6' SKU: 52-00156-60-KT MOUNT: DUAL POST

PLYO SHELF, 6' SKU: 73-00128-60-KT MOUNT: DUAL POST