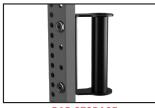

LANDMINE, RIG MOUNT SKU: 71-00227-60-KT MOUNT: POST

BAR STORAGE SKU: 71-00267-60-KT MOUNT: POST

ROPE HANGER SKU: 71-00360-60-KT MOUNT: POST

VERTICAL DUMBBELL RACK SKU: 71-00367-60-KT MOUNT: POST

ROPE ANCHOR, RIG MOUNT SKU: 71-00308-60-KT MOUNT: POST