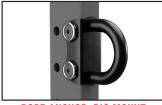

### **DUAL POST ATTACHMENTS**

DUAL POST MOUNT LOCATIONS

FLYING PULLUP BAR, 4' SKU: 51-00246-60-KT MOUNT: DUAL POST

TRIANGLE PULLUP BAR, 4' SKU: 51-00252-60-KT MOUNT: DUAL POST

ROCK GRIP PULLUP SKU: 71-00229-60-KT MOUNT: DOUBLE PULLUP BAR