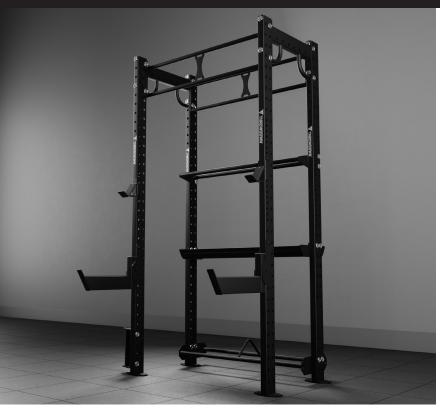

# XTC 2x4 COMPACT 9-XTC-204C-60THD

RECOMMENDED FLOOR SPACE 14' X 12' (4.5M X 4M)

**INCLUDES:** 

**BALL SHELF, 4' X1** 

**BAR STORAGE X1** 

**PLATE STORAGE, 4' X1** 

**SQUAT STATION X1** 

WIDE SHELF, 4' X1

# XTC 4x4 COMPACT 9-XTC-404C-60THD

RECOMMENDED FLOOR SPACE 14' X 14' (4.5M X 4.5M)

**INCLUDES:** 

**BALL SHELF, 4' X1** 

**BAR STORAGE X1** 

PLATE STORAGE, 4' X1

**SQUAT STATION X1** 

WIDE SHELF, 4' X2

# XTC 2x8 COMPACT 9-XTC-208C-60THD

RECOMMENDED FLOOR SPACE 18' X 12' (5.5M X 4M)

**INCLUDES:** 

**TRIANGLE PULL UP BAR X1** 

**DIP BAR X1** 

WIDE SHELF, 4' X6