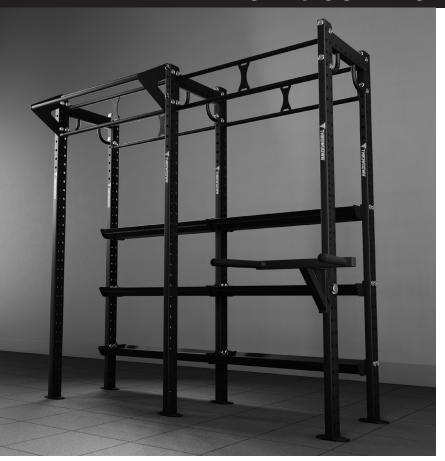

# XTC 2x8 COMPACT 9-XTC-208C-60THD

RECOMMENDED FLOOR SPACE 18' X 12' (5.5M X 4M)

**INCLUDES:** 

**TRIANGLE PULL UP BAR X1** 

**DIP BAR X1** 

WIDE SHELF, 4' X6