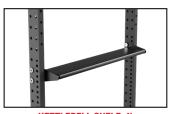

WIDE SHELF, 6'
SKU: 52-00125-60-KT
MOUNT: DUAL POST

BALL SHELF, 4' SKU: 71-00271-60-KT MOUNT: DUAL POST

KETTLEBELL SHELF, 4' SKU: 73-00122-60-KT MOUNT: DUAL POST

PLATE STORAGE, 4' SKU: 71-00363-60-KT MOUNT: DUAL POST