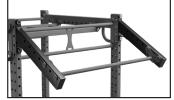

# XTC 2x8 COMPACT 9-XTC-208C-60THD

RECOMMENDED FLOOR SPACE 18' X 12' (5.5M X 4M)

**INCLUDES:** 

**TRIANGLE PULL UP BAR X1** 

**DIP BAR X1** 

WIDE SHELF, 4' X6