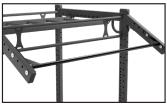

### **DUAL POST ATTACHMENTS**

DUAL POST MOUNT LOCATIONS

FLYING PULLUP BAR, 4' SKU: 51-00246-60-KT MOUNT: DUAL POST

TRIANGLE PULLUP BAR, 4' SKU: 51-00252-60-KT MOUNT: DUAL POST

ROCK GRIP PULLUP SKU: 71-00229-60-KT MOUNT: DOUBLE PULLUP BAR

TARGET + DPU ADAPTER SKU: 73-00121-29THD-KT MOUNT: DOUBLE PULLUP BAR

XTC CROSSMEMBER, 6' SKU: 52-00114-60-KT MOUNT: DUAL POST

XTC CROSSMEMBER, 4' SKU: 52-00113-60-KT MOUNT: DUAL POST

WIDE SHELF, 4' SKU: 52-00124-60-KT MOUNT: DUAL POST