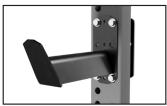

### SINGLE POST ATTACHMENTS

SINGLE POST MOUNT LOCATIONS

UNIVERSAL CLIP ATTACHMENT SKU: 72-00108-60-KT MOUNT: POST

**STEP-UP SKU:** 71-00100-60-KT **MOUNT:** POST

**DIP BAR SKU:** 71-00101-60-KT **MOUNT:** POST