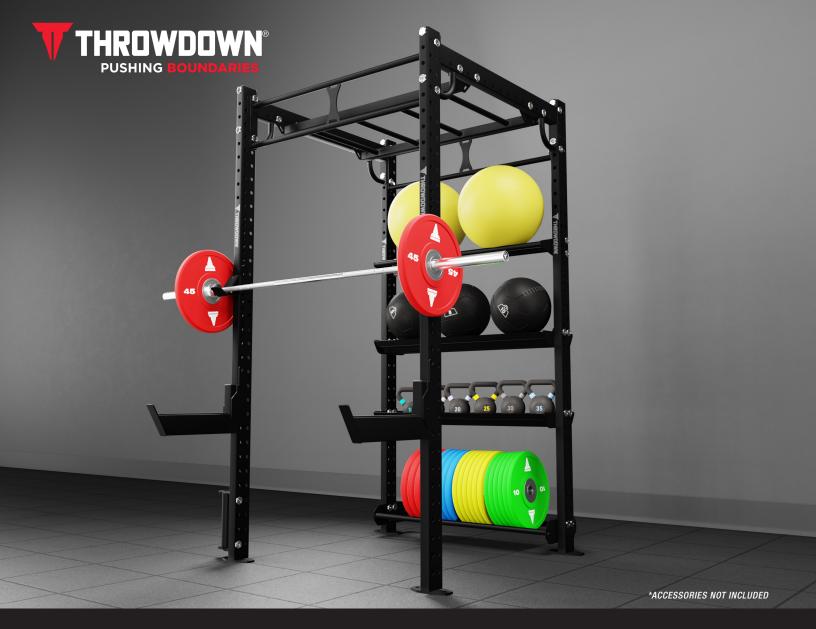

#### INTEGRATED STORAGE SOLUTIONS

From Olympic plates and kettle bells, to stability and medicine balls, XTC's integrated storage helps keep your functional fitness space organized and safe.

# XTC 2x4 COMPACT 9-XTC-204C-60THD

RECOMMENDED FLOOR SPACE 14' X 12' (4.5M X 4M)

**INCLUDES:** 

**BALL SHELF, 4' X1** 

**BAR STORAGE X1** 

**PLATE STORAGE, 4' X1** 

**SQUAT STATION X1** 

WIDE SHELF, 4' X1

# XTC 4x4 COMPACT 9-XTC-404C-60THD

RECOMMENDED FLOOR SPACE 14' X 14' (4.5M X 4.5M)

**INCLUDES:** 

**BALL SHELF, 4' X1** 

**BAR STORAGE X1** 

PLATE STORAGE, 4' X1

**SQUAT STATION X1** 

WIDE SHELF, 4' X2

# XTC 2x8 COMPACT 9-XTC-208C-60THD

RECOMMENDED FLOOR SPACE 18' X 12' (5.5M X 4M)

**INCLUDES:** 

**TRIANGLE PULL UP BAR X1** 

**DIP BAR X1** 

WIDE SHELF, 4' X6

### **ACCESSORIES**

At Core Health & Fitness, we offer a complete line of accessories such as Plates, Dumbbells, Bars and more to make your XTC Rig member ready! Please contact your Core Health & Fitness associate to learn more about our XTC Rig and compatible accessories.