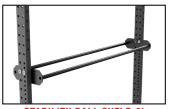

### **DUAL POST ATTACHMENTS**

DUAL POST MOUNT LOCATIONS

FLYING PULLUP BAR, 4' SKU: 51-00246-60-KT MOUNT: DUAL POST

TRIANGLE PULLUP BAR, 4' SKU: 51-00252-60-KT MOUNT: DUAL POST

ROCK GRIP PULLUP SKU: 71-00229-60-KT MOUNT: DOUBLE PULLUP BAR