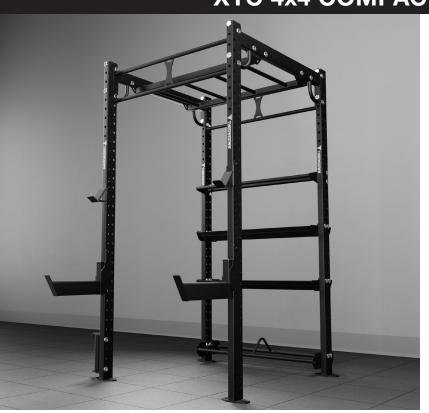

# XTC 4x4 COMPACT 9-XTC-404C-60THD

RECOMMENDED FLOOR SPACE 14' X 14' (4.5M X 4.5M)

**INCLUDES:** 

**BALL SHELF, 4' X1** 

**BAR STORAGE X1** 

PLATE STORAGE, 4' X1

**SQUAT STATION X1** 

WIDE SHELF, 4' X2