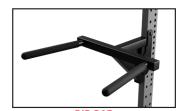

### **DUAL POST ATTACHMENTS**

DUAL POST MOUNT LOCATIONS

FLYING PULLUP BAR, 4' SKU: 51-00246-60-KT MOUNT: DUAL POST

TRIANGLE PULLUP BAR, 4' SKU: 51-00252-60-KT MOUNT: DUAL POST

ROCK GRIP PULLUP SKU: 71-00229-60-KT MOUNT: DOUBLE PULLUP BAR