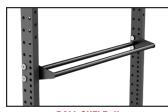

### **DUAL POST ATTACHMENTS**

DUAL POST MOUNT LOCATIONS

FLYING PULLUP BAR, 4' SKU: 51-00246-60-KT MOUNT: DUAL POST

TRIANGLE PULLUP BAR, 4' SKU: 51-00252-60-KT MOUNT: DUAL POST

ROCK GRIP PULLUP SKU: 71-00229-60-KT MOUNT: DOUBLE PULLUP BAR