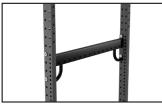

### **DUAL POST ATTACHMENTS**

DUAL POST MOUNT LOCATIONS

FLYING PULLUP BAR, 4' SKU: 51-00246-60-KT MOUNT: DUAL POST

TRIANGLE PULLUP BAR, 4' SKU: 51-00252-60-KT MOUNT: DUAL POST

ROCK GRIP PULLUP SKU: 71-00229-60-KT MOUNT: DOUBLE PULLUP BAR

NEUTRAL GRIP PULLUP SKU: 71-00268-60-KT MOUNT: DOUBLE PULLUP BAR

SQUAT STATION SKU: 73-00120-60-KT MOUNT: DUAL POST

MEGA GRIP PULLUP BAR, 4' SKU: 51-00293-60-KT MOUNT: MUSCLEUP/POST

MEGA GRIP PULLUP BAR, 6' SKU: 51-00314-60-KT MOUNT: MUSCLEUP/POST