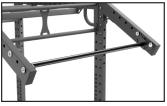

TARGET + DPU ADAPTER SKU: 73-00121-29THD-KT MOUNT: DOUBLE PULLUP BAR

XTC CROSSMEMBER, 6' SKU: 52-00114-60-KT MOUNT: DUAL POST

XTC CROSSMEMBER, 4' SKU: 52-00113-60-KT MOUNT: DUAL POST

WIDE SHELF, 4' SKU: 52-00124-60-KT MOUNT: DUAL POST