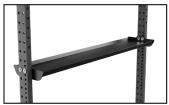

WIDE SHELF, 6'
SKU: 52-00125-60-KT
MOUNT: DUAL POST

BALL SHELF, 4' SKU: 71-00271-60-KT MOUNT: DUAL POST

KETTLEBELL SHELF, 4' SKU: 73-00122-60-KT MOUNT: DUAL POST

PLATE STORAGE, 4' SKU: 71-00363-60-KT MOUNT: DUAL POST

STORAGE BIN, 4'
SKU: 71-00402-60-KT
MOUNT: DUAL POST

STORAGE BIN, 6'
SKU: 52-00127-60-KT
MOUNT: DUAL POST

STABILITY BALL SHELF, 6' SKU: 52-00156-60-KT MOUNT: DUAL POST

PLYO SHELF, 6' SKU: 73-00128-60-KT MOUNT: DUAL POST