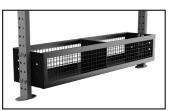

WIDE SHELF, 6'
SKU: 52-00125-60-KT
MOUNT: DUAL POST

BALL SHELF, 4' SKU: 71-00271-60-KT MOUNT: DUAL POST

KETTLEBELL SHELF, 4' SKU: 73-00122-60-KT MOUNT: DUAL POST

PLATE STORAGE, 4' SKU: 71-00363-60-KT MOUNT: DUAL POST