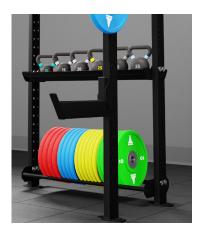

#### INTEGRATED STORAGE SOLUTIONS

From Olympic plates and kettle bells, to stability and medicine balls, XTC's integrated storage helps keep your functional fitness space organized and safe.

WIDE SHELF, 6'
SKU: 52-00125-60-KT
MOUNT: DUAL POST

BALL SHELF, 4' SKU: 71-00271-60-KT MOUNT: DUAL POST

KETTLEBELL SHELF, 4' SKU: 73-00122-60-KT MOUNT: DUAL POST

PLATE STORAGE, 4' SKU: 71-00363-60-KT MOUNT: DUAL POST

LANDMINE, RIG MOUNT SKU: 71-00227-60-KT MOUNT: POST

BAR STORAGE SKU: 71-00267-60-KT MOUNT: POST

ROPE HANGER SKU: 71-00360-60-KT MOUNT: POST

VERTICAL DUMBBELL RACK SKU: 71-00367-60-KT MOUNT: POST

ROPE ANCHOR, RIG MOUNT SKU: 71-00308-60-KT MOUNT: POST