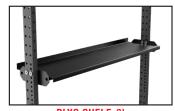

TARGET + DPU ADAPTER SKU: 73-00121-29THD-KT MOUNT: DOUBLE PULLUP BAR

XTC CROSSMEMBER, 6' SKU: 52-00114-60-KT MOUNT: DUAL POST

XTC CROSSMEMBER, 4' SKU: 52-00113-60-KT MOUNT: DUAL POST

WIDE SHELF, 4' SKU: 52-00124-60-KT MOUNT: DUAL POST

WIDE SHELF, 6'
SKU: 52-00125-60-KT
MOUNT: DUAL POST

BALL SHELF, 4' SKU: 71-00271-60-KT MOUNT: DUAL POST

KETTLEBELL SHELF, 4' SKU: 73-00122-60-KT MOUNT: DUAL POST

PLATE STORAGE, 4' SKU: 71-00363-60-KT MOUNT: DUAL POST