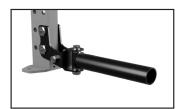

LANDMINE, RIG MOUNT SKU: 71-00227-60-KT MOUNT: POST

BAR STORAGE SKU: 71-00267-60-KT MOUNT: POST

ROPE HANGER SKU: 71-00360-60-KT MOUNT: POST

VERTICAL DUMBBELL RACK SKU: 71-00367-60-KT MOUNT: POST

ROPE ANCHOR, RIG MOUNT SKU: 71-00308-60-KT MOUNT: POST