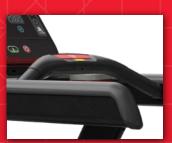

- Full color flat panel LCD display creates a premium user experience
- Quick Key selects for speed and incline allow for onetouch changes on the fly
- Warm bar provides contact HR and stop button within easy reach of user
- Integrated USB port provides charging capability for
  user devices.
- Compatible with 8-Series PVS entertainment screens
- Contact and telemetry heart rate
- Multiple holders for water bottles and user devices

## **FEATURES**

FULL COLOR FLAT PANEL LCD DISPLAY CREATES A PREMIUM USER EXPERIENCE

QUICK KEY SELECTS FOR SPEED AND INCLINE ALLOW FOR ONE-TOUCH CHANGES ON THE FLY

WARM BAR PROVIDES CONTACT HR AND STOP BUTTON WITHIN EASY REACH OF USER