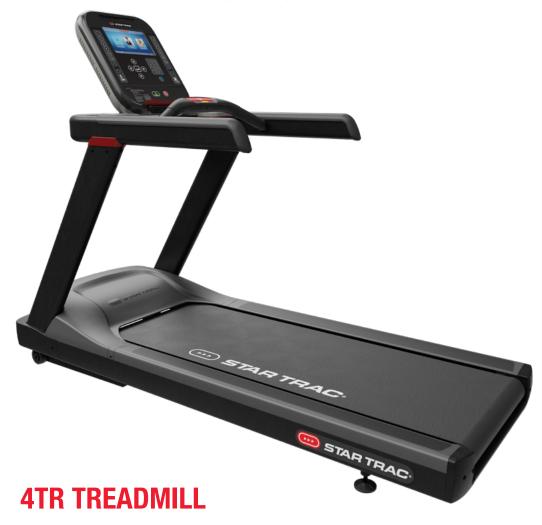

The 4-Series cardio line from Star Trac® is the perfect solution for the hospitality and multi-housing markets. With premium full color flat panel displays, quick select adjustment keys, and optional personal viewing screen, the 4 series provides smaller facilities with the look and performance of a full commercial product.

## **PRODUCT SPECS**

| 4TR Treadmill               |                                                                         |
|-----------------------------|-------------------------------------------------------------------------|
| Primary SKUs                | 9-3613-4TR-110-15A-10IN (110V)<br>9-3614-4TR-220CE-UL-10IN (220V CE/UL) |
| Weight                      | 514 lbs (233 kg)                                                        |
| Width                       | 32 in (81 cm)                                                           |
| Length                      | 81 in (206 cm)                                                          |
| Height                      | 60 in (152 cm)                                                          |
| <b>User Weight Capacity</b> | 450 lbs (205 kg)                                                        |