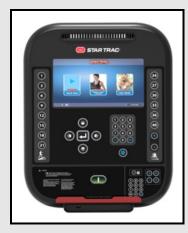

- Full color flat panel LCD display creates a premium user experience
- Quick Key selects for speed and incline allow for onetouch changes on the fly
- Warm bar provides contact HR and stop button within easy reach of user
- Integrated USB port provides charging capability for
  user devices.
- Compatible with 8-Series PVS entertainment screens
- Contact and telemetry heart rate
- Multiple holders for water bottles and user devices

## **FEATURES**

FULL COLOR FLAT PANEL LCD DISPLAY CREATES A PREMIUM USER EXPERIENCE

QUICK KEY SELECTS FOR SPEED AND INCLINE ALLOW FOR ONE-TOUCH CHANGES ON THE FLY

WARM BAR PROVIDES CONTACT HR AND STOP BUTTON WITHIN EASY REACH OF USER

## **CONSOLE FEATURES**