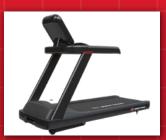

The 4-Series cardio line from Star Trac® is the perfect solution for the hospitality and multi-housing markets. With premium full color flat panel displays, quick select adjustment keys, and optional personal viewing screen, the 4 series provides smaller facilities with the look and performance of a full commercial product.

- Speed range: 0.5-12mph (0.8-19kmh)
- Incline range: 0-15%
- 3 HP DC motor
- Star Trac's popular personal fan for comfort
- 22" (55.5 cm) wide belt
- 7" (17.7 cm) step-up height
- Electrical requirements: 110V/15 Amp circuit with NEMA 5-15 outlet; or 220V/15 Amp dedicated circuit with NEMA 6-15 outlet
- Powder-coated Steel frame

POWDER-COATED STEEL FRAME