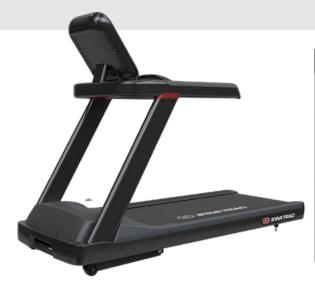

The 4-Series cardio line from Star Trac® is the perfect solution for the hospitality and multi-housing markets. With premium full color flat panel displays, quick select adjustment keys, and optional personal viewing screen, the 4 series provides smaller facilities with the look and performance of a full commercial product.

- Speed range: 0.5-12mph (0.8-19kmh)
- Incline range: 0-15%
- 3 HP DC motor
- Star Trac's popular personal fan for comfort
- 22" (55.5 cm) wide belt
- 7" (17.7 cm) step-up height
- Electrical requirements: 110V/15 Amp circuit with NEMA 5-15 outlet; or 220V/15 Amp dedicated circuit with NEMA 6-15 outlet
- Powder-coated Steel frame

POWDER-COATED STEEL FRAME