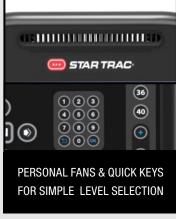

- Full color flat panel LCD display creates a premium user experience
- Quick Key selects for speed and incline allow for onetouch changes on the fly
- Warm bar provides contact HR and stop button within easy reach of user
- Integrated USB port provides charging capability for
  user devices.
- Compatible with 8-Series PVS entertainment screens
- Contact and telemetry heart rate
- Multiple holders for water bottles and user devices

## **FEATURES**

FULL COLOR FLAT PANEL LCD DISPLAY CREATES A PREMIUM USER EXPERIENCE

QUICK KEY SELECTS FOR SPEED AND INCLINE ALLOW FOR ONE-TOUCH CHANGES ON THE FLY

WARM BAR PROVIDES CONTACT HR AND STOP BUTTON WITHIN EASY REACH OF USER