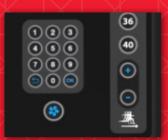

- Full color flat panel LCD display creates a premium user experience
- Quick Key selects for speed and incline allow for onetouch changes on the fly
- Warm bar provides contact HR and stop button within easy reach of user
- Integrated USB port provides charging capability for
  user devices.
- Compatible with 8-Series PVS entertainment screens
- Contact and telemetry heart rate
- Multiple holders for water bottles and user devices

## **FEATURES**

FULL COLOR FLAT PANEL LCD DISPLAY CREATES A PREMIUM USER EXPERIENCE

QUICK KEY SELECTS FOR SPEED AND INCLINE ALLOW FOR ONE-TOUCH CHANGES ON THE FLY

WARM BAR PROVIDES CONTACT HR AND STOP BUTTON WITHIN EASY REACH OF USER