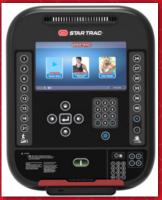

- Full color flat panel LCD display creates a premium user experience
- Quick Key selects for speed and incline allow for onetouch changes on the fly
- Warm bar provides contact HR and stop button within easy reach of user
- Integrated USB port provides charging capability for
  user devices.
- Compatible with 8-Series PVS entertainment screens
- Contact and telemetry heart rate
- Multiple holders for water bottles and user devices

## **FEATURES**

FULL COLOR FLAT PANEL LCD DISPLAY CREATES A PREMIUM USER EXPERIENCE

QUICK KEY SELECTS FOR SPEED AND INCLINE ALLOW FOR ONE-TOUCH CHANGES ON THE FLY

WARM BAR PROVIDES CONTACT HR AND STOP BUTTON WITHIN EASY REACH OF USER

## **CONSOLE FEATURES**