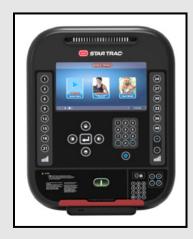

## **CONSOLE FEATURES**

- Full color flat panel LCD display creates a premium user experience
- Quick Key selects for level allow for one-touch changes on the fly
- Integrated USB port provides charging capability for user devices
- Compatible with 8-Series PVS entertainment screens
- Integrated holder for water bottles and user devices
- Efficient footprint and approachable, stable platform with minimal step-up height for easy access from all angles