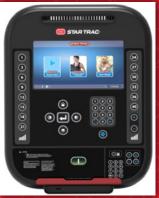

- Full color flat panel LCD display creates a premium user experience
- Quick Key selects for level allow for one-touch changes on the fly
- Integrated USB port provides charging capability for user devices
- Compatible with 8-Series PVS entertainment screens
- Integrated holder for water bottles and user devices
- Efficient footprint and approachable, stable platform with minimal step-up height for easy access from all angles

## **CONSOLE FEATURES**