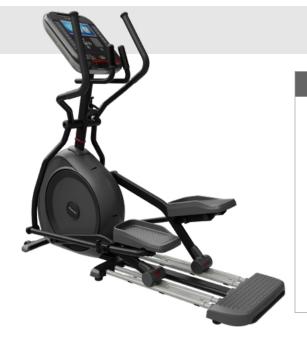

## **4CT CROSS TRAINER**

The 4-Series cardio line from Star Trac® is the perfect solution for the hospitality and multi-housing markets. With premium full color flat panel displays, quick select adjustment keys, and optional personal viewing screen, the 4 series provides smaller facilities with the look and performance of a full commercial product.

- Full color flat panel LCD display creates a premium user experience
- Quick Key selects for level allow for one-touch changes on the fly
- Integrated USB port provides charging capability for user devices
- Compatible with 8-Series PVS entertainment screens
- Integrated holder for water bottles and user devices
- Efficient footprint and approachable, stable platform with minimal step-up height for easy access from all angles

- Contact and telemetry heart rate
- Star Trac's popular personal fan for comfort
- Soft Trac<sup>®</sup> pedals provide ultimate shockabsorbing comfort throughout the entire workout
- 40 levels of resistance
- 20" (51cm) stride length
- Electrical requirements: unit can be operated self-generating or plugged in; PVS option requires 12V/5 Amp power supply
- Powder-coated Steel frame