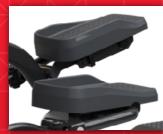

- Contact and telemetry heart rate
- Star Trac's popular personal fan for comfort
- Soft Trac<sup>®</sup> pedals provide ultimate shockabsorbing comfort throughout the entire workout
- 40 levels of resistance
- 20" (51cm) stride length
- Electrical requirements: unit can be operated self-generating or plugged in; PVS option requires 12V/5 Amp power supply
- Powder-coated Steel frame

## **FEATURES**

FULL COLOR FLAT PANEL LCD DISPLAY CREATES A PREMIUM USER EXPERIENCE

QUICK KEY SELECTS FOR LEVEL ALLOW FOR ONE-TOUCH CHANGES ON THE FLY

SOFT TRAC® PEDALS
PROVIDE ULTIMATE COMFORT
THROUGHOUT ENTIRE WORKOUT