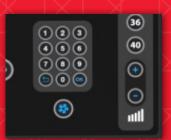

- Full color flat panel LCD display creates a premium user experience
- Quick Key selects for level allow for one-touch changes on the fly
- Integrated USB port provides charging capability for user devices
- Compatible with 8-Series PVS entertainment screens
- Integrated holder for water bottles and user devices
- Efficient footprint and approachable, stable platform with minimal step-up height for easy access from all angles

- Contact and telemetry heart rate
- Star Trac's popular personal fan for comfort
- Soft Trac<sup>®</sup> pedals provide ultimate shockabsorbing comfort throughout the entire workout
- 40 levels of resistance
- 20" (51cm) stride length
- Electrical requirements: unit can be operated self-generating or plugged in; PVS option requires 12V/5 Amp power supply
- Powder-coated Steel frame

## **CONSOLE FEATURES**