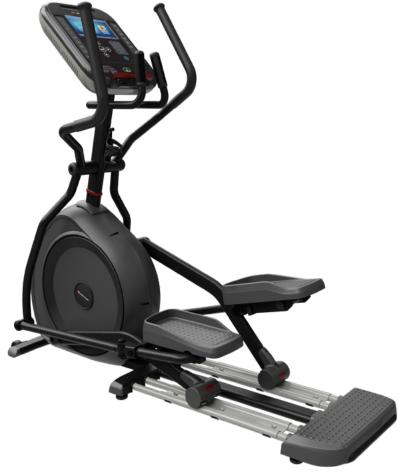

## **4CT CROSS TRAINER**

The 4-Series cardio line from Star Trac® is the perfect solution for the hospitality and multi-housing markets. With premium full color flat panel displays, quick select adjustment keys, and optional personal viewing screen, the 4 series provides smaller facilities with the look and performance of a full commercial product.

- Full color flat panel LCD display creates a premium user experience
- Quick Key selects for level allow for one-touch changes on the fly
- Integrated USB port provides charging capability for user devices
- Compatible with 8-Series PVS entertainment screens
- Integrated holder for water bottles and user devices
- Efficient footprint and approachable, stable platform with minimal step-up height for easy access from all angles

- Contact and telemetry heart rate
- Star Trac's popular personal fan for comfort
- Soft Trac<sup>®</sup> pedals provide ultimate shockabsorbing comfort throughout the entire workout
- 40 levels of resistance
- 20" (51cm) stride length
- Electrical requirements: unit can be operated self-generating or plugged in; PVS option requires 12V/5 Amp power supply
- Powder-coated Steel frame