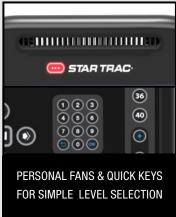

- Full color flat panel LCD display creates a premium user experience
- Quick Key selects for level allow for one-touch changes on the fly
- Integrated USB port provides charging capability for user devices
- Compatible with 8-Series PVS entertainment screens
- Integrated holder for water bottles and user devices
- Efficient footprint and approachable, stable platform with minimal step-up height for easy access from all angles